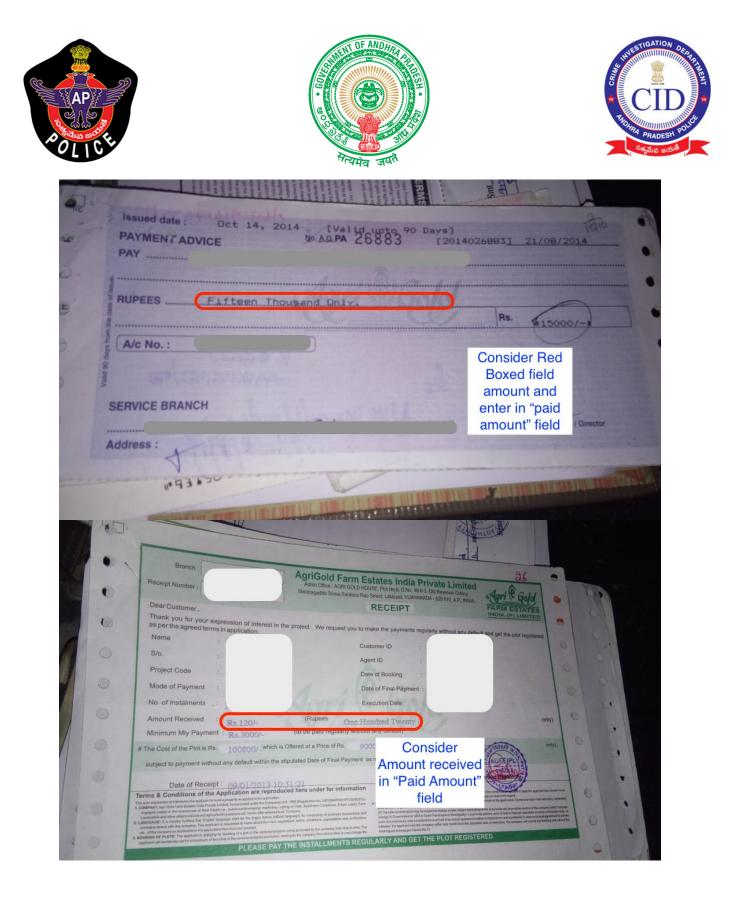

<u>Note</u> : Please enter exact amount in **PAID AMOUNT** field with the value of amount available as per only reference document submitted.

If value mismatched or submitted invalid proof ,Verification Officer will not consider the submission.

#### AGRIGOLD SAMPLE DOCUMENTS

|                                                                                             |                                            | ro<br>No                                                     |
|---------------------------------------------------------------------------------------------|--------------------------------------------|--------------------------------------------------------------|
| with reference to the action amounts are en-cashed throug                                   | h our Agent an nanam                       | N.                                                           |
| SL NAME                                                                                     |                                            | OU NUMBER Branch Name AMT<br>15600<br>15600<br>4037<br>35237 |
| 3<br>(in words thirtyfive thousar<br>twohundredthirtyseven rup<br>Cr no 50118/ 992; Date 26 |                                            | 71-                                                          |
| hanking you sir,                                                                            |                                            | boxed amount                                                 |
| SILVISON<br>W ONGOLE/992                                                                    | ning and                                   | and enter in<br>"paid amount                                 |
| A FARM E                                                                                    | Admn.Offic<br>Old Rev<br>STATES<br>LIMITED |                                                              |
| Branch_<br>Remittar<br>Remitted<br>ID No_C                                                  |                                            |                                                              |
|                                                                                             | et Thinky for                              | ay<br>uque Rs. 35,237                                        |
| CASHIER                                                                                     | ACCOU                                      | klalilla                                                     |
|                                                                                             |                                            |                                                              |