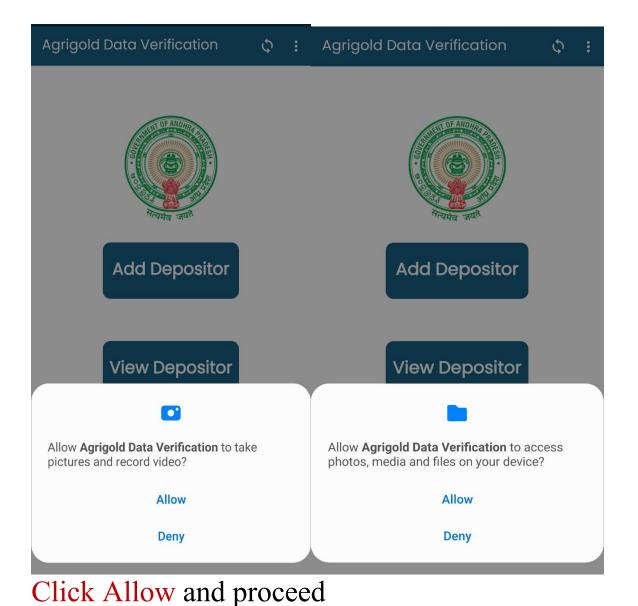

Enter Volunteer Email Details Select Your District and Mandal and Submit

Grant Permission to application :

STEP 2: