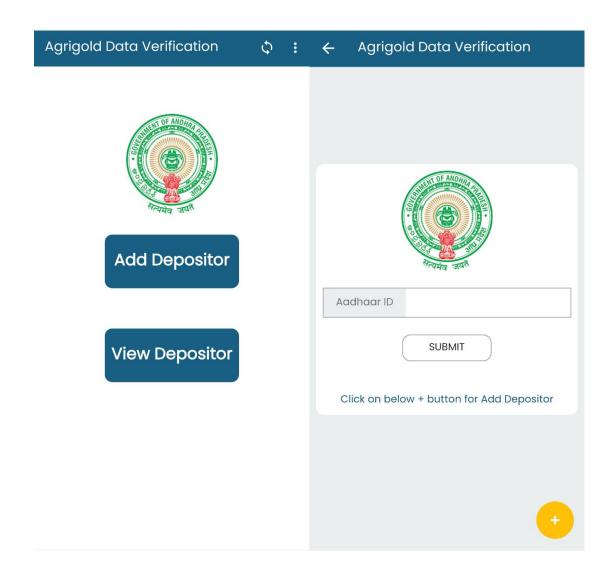

#### Select "View Depositor " to view already added depositor details using his registered Aadhar Number