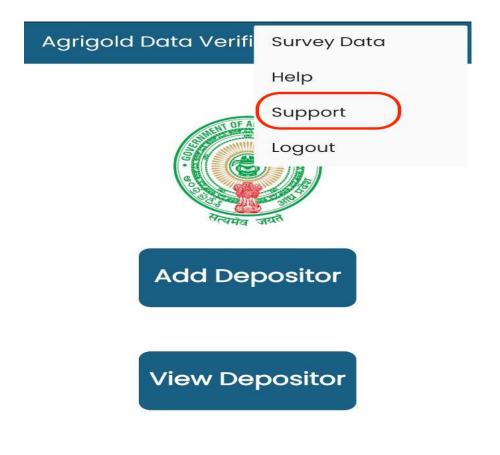

## SUPPORT : For any help reach Support screen and dial number available to under respective districts