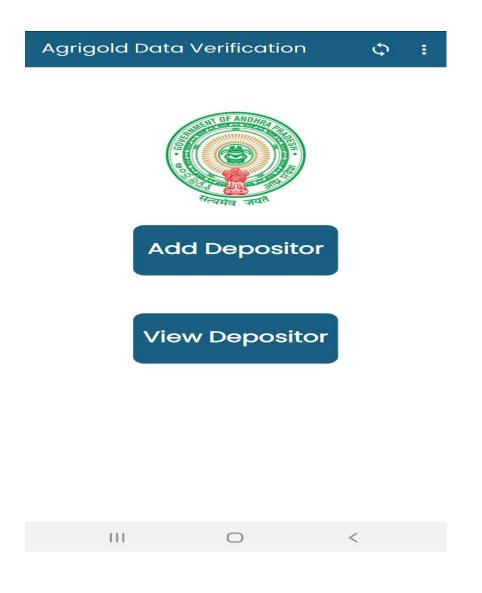

# Select "ADD Depositor" to Add All Agrigold depositor details along with documented proofs.

#### Select "View Depositor " to view already added depositor details using his registered Aadhar Number