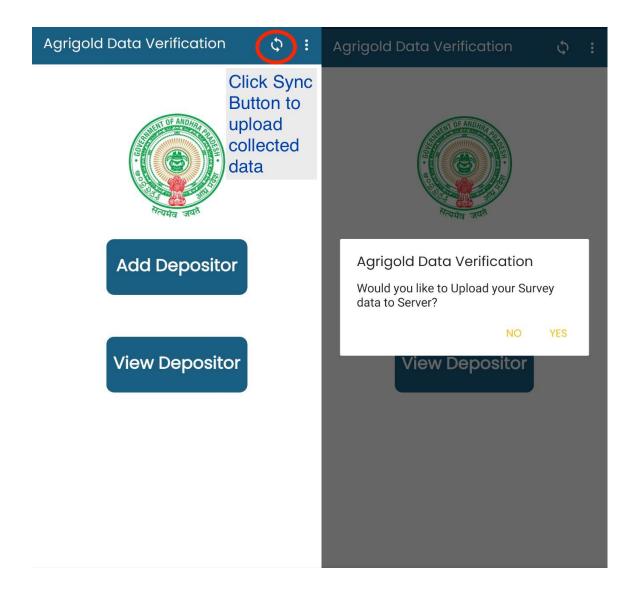

#### **STEP 8:**

# Click Sync Button after every Depositors data collected

## Click Sync Button and verify all data is synced And below is displayed