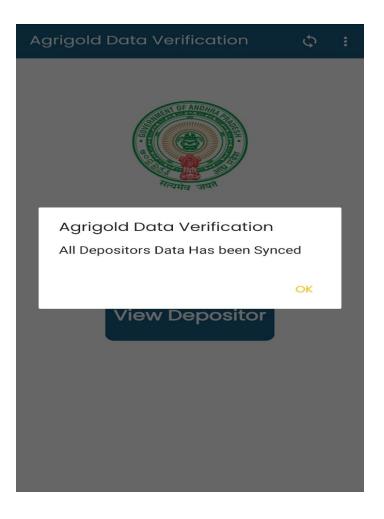

|            |  |  |  |
|                                    |        |            |  |  |  |
|                                    |        |            |  |  |  |
|                                    |        |            |  |  |  |
|                                    |        |            |  |  |  |
|                                    |        |            |  |  |  |
|                                    |        |            |  |  |  |
|                                    | FINISH |            |  |  |  |







#### Select "View Depositor " to view already added depositor details using his registered Aadhar Number









#### **STEP 8:**

# Click Sync Button after every Depositors data collected









## Click Sync Button and verify all data is synced And below is displayed









#### STEP 9:

## Verify all surveyed data is uploaded or still pending to upload in following screen

| Agrigold Data Verifi Survey Data | ← Agrigold Data Verification                                                                                         |
|----------------------------------|----------------------------------------------------------------------------------------------------------------------|
| Help<br>Support<br>Logout        | Aadhaar card<br>Depositor name<br>Depositor Details<br>Depositor Schemes<br>Schemes does n't taken<br>from Depositor |
| Add Depositor                    | Aadhaar card<br>Depositor name<br>Depositor Details<br>Depositor Schemes<br>Transferred Successfully                 |
| View Depositor                   |