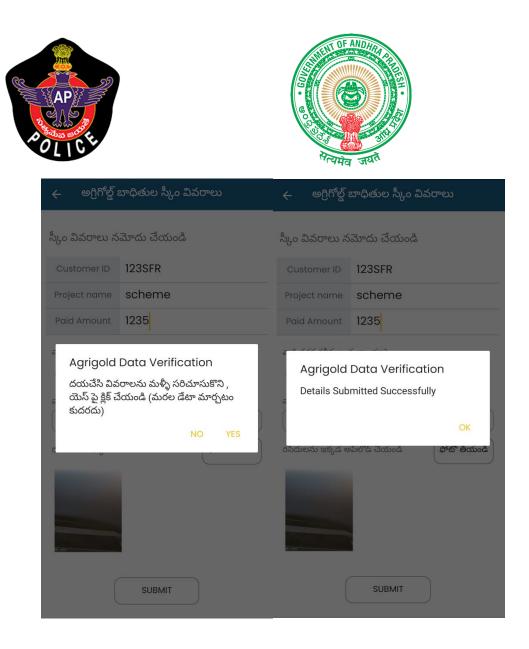

## STEP 6:

- Enter details of each Project/scheme name of agrigold with Name and Customer id
- Enter value in "Paid amount" with the value of amount available as per only reference document submitted

| ← అగ్రిగోల్డ్      | ్ బాధితుల స్కీం వివ   | రాలు        |
|--------------------|-----------------------|-------------|
| స్కీం వివరాలు న    | నమోదు చేయండి          |             |
| Customer ID        |                       |             |
| Project name       |                       |             |
| Paid Amount        |                       |             |
| వారి దగ్గర రశీదులు | ు వున్నాయా?           |             |
| 🦲 Yes              | ⊖ No                  |             |
| వారు ఏ రకమైన ర     | శీదులు కలిగి ఉన్నారు? |             |
| Select -           | -                     | ~           |
| రసీదులను ఇక్కడ     | అప్లోడ్ చేయండి        | ఫోటో తీయండి |
|                    | SUBMIT                |             |

<u>Note</u> : Please enter exact amount in **PAID AMOUNT** field with the value of amount available as per only reference document submitted.

If value mismatched or submitted invalid proof ,Verification Officer will not consider the submission.