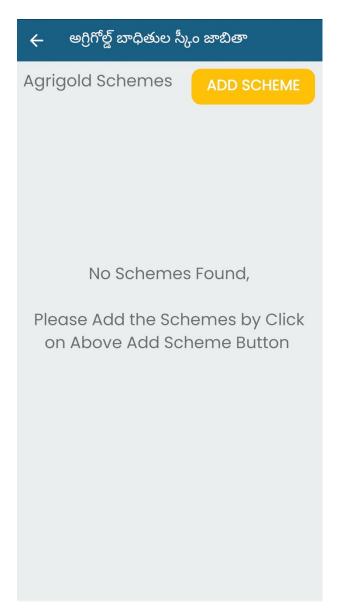

#### STEP 5: Click on 'ADD SCHEME' to Add Depositor Schemes

#### Village volunteer should ADD all schemes/projects(irrespective of eligible amount) of depositor paid by clicking "ADD SCHEME" and then click "FINISH" for final submission.

| 🗲 అగ్రిగోల్డ్ బాధితుల స్కీం జాబితా |        |            |  |  |  |
|------------------------------------|--------|------------|--|--|--|
| Agrigold Sche                      | mes    | ADD SCHEME |  |  |  |
|                                    |        |            |  |  |  |
| Project name                       |        |            |  |  |  |
| Customer ID                        |        |            |  |  |  |
| Paid Amount                        |        |            |  |  |  |
|                                    |        |            |  |  |  |
|                                    |        |            |  |  |  |
|                                    |        |            |  |  |  |
|                                    |        |            |  |  |  |
|                                    |        |            |  |  |  |
|                                    |        |            |  |  |  |
|                                    |        |            |  |  |  |
|                                    |        |            |  |  |  |
|                                    |        |            |  |  |  |
|                                    |        |            |  |  |  |
|                                    | FINISH |            |  |  |  |